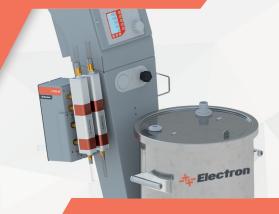

## **E-FEED AP** Series

The Electron E-COAT AP Master series range of equipment is suitable for both manual and automatic applications. The AP Series rapidly applies powder on difficult coating surfaces, due to the dense phase powder feed pump. The dense phase transportation of powder allows the user precise control of the velocity of the powder on to the part. Coating thickness is easily achieved with repeatability and control due to the elimination of the Venturi Style pump.

The Electron Master E-FEED AP pump allows the user to achieve the best possible finish with ultimate control.

•400 gr/min maximum powder output (single operation)

•700 gr/min maximum powder output (dual operation)