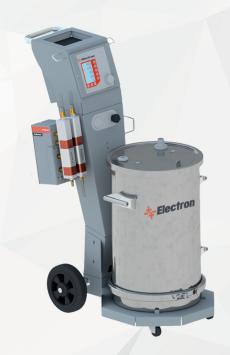

## **E-FEED AP** Series

The Electron E-COAT AP Master series range of equipment is suitable for both manual and automatic applications. The AP Series rapidly applies powder on difficult coating surfaces, due to the dense phase powder feed pump. The dense phase transportation of powder allows the user precise control of the velocity of the powder on to the part. Coating thickness is easily achieved with repeatability and control due to the elimination of the Venturi Style pump.

The Electron Master E-FEED AP pump allows the user to achieve the best possible finish with ultimate control.

•400 gr/min maximum powder output (single operation)

•700 gr/min maximum powder output (dual operation)

E-FEED PM324P

**E-COAT MASTER PH-S** 