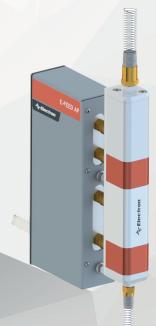

The Electron Master E-FEED AP pump allows the user to achieve the best possible finish with ultimate control.

•400 gr/min maximum powder output (single operation)

•700 gr/min maximum powder output (dual operation)

Linear powder flow

•ATEX || 3D protection