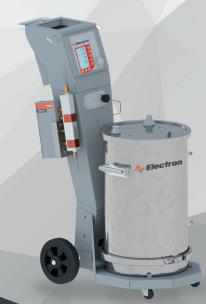

## E-COAT Master Series E-FEED AP Series

## **E-FEED AP** Series

The Electron E-COAT AP Master series range of equipment is suitable for both manual and automatic applications. The AP Series rapidly applies powder on difficult coating surfaces, due to the dense phase powder feed pump. The dense phase transportation of powder allows the user precise control of the velocity of the powder on to the part. Coating thickness is easily achieved with repeatability and control due to the elimination of the Venturi Style pump.

## **E-COAT Master Series E-FEED AP Series**

|                                           | E-FEED PM324P | E-COAT MASTER PH-5 | E-COAL WASTER PH-L |
|-------------------------------------------|---------------|--------------------|--------------------|
| Quick Hose Connection Adaptor             | +             | +                  | +                  |
| Double Conductive Anti Static Powder Hose | +             | +                  | +                  |
| Fast Colour Change                        | +             | +                  | +                  |
| User Friendly Usage                       | +             | +                  | +                  |
| Dense Powder Application                  | +             | +                  | +                  |
| Homogeneous Powder Fludization            | +             | +                  | +                  |
| Mobile Car                                | -             | +                  | +                  |
| Stainless Hopper                          | +             | +                  | +                  |
| Superb Finishing                          | +             | +                  | +                  |
| Best Device Coupling                      | +             | +                  | +                  |
| ATEX    3D Protection                     | +             | +                  | +                  |
| Easy Changeable Manifold Design           | +             | +                  | +                  |
| Dual Pump Operation                       | +             | <u> </u>           | +                  |
| Single Pump Operation                     | +             | +                  | _                  |

E-FEED PM324P

**E-COAT MASTER PH-S** 