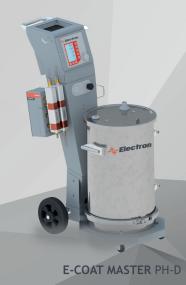

## E-COAT Master Series E-FEED AP Series

## **E-FEED AP** Series

The Electron E-COAT AP Master series range of equipment is suitable for both manual and automatic applications. The AP Series rapidly applies powder on difficult coating surfaces, due to the dense phase powder feed pump. The dense phase transportation of powder allows the user precise control of the velocity of the powder on to the part. Coating thickness is easily achieved with repeatability and control due to the elimination of the Venturi Style pump.

## **E-COAT Master Series E-FEED AP Series**

|                                           | E-FEED PM324P | E-COAT MASTER PH-5 | E-COAL WASTER PH-L |
|-------------------------------------------|---------------|--------------------|--------------------|
| Quick Hose Connection Adaptor             | +             | +                  | +                  |
| Double Conductive Anti Static Powder Hose | +             | +                  | +                  |
| Fast Colour Change                        | +             | +                  | +                  |
| User Friendly Usage                       | +             | +                  | +                  |
| Dense Powder Application                  | +             | +                  | +                  |
| Homogeneous Powder Fludization            | +             | +                  | +                  |
| Mobile Car                                | -             | +                  | +                  |
| Stainless Hopper                          | +             | +                  | +                  |
| Superb Finishing                          | +             | +                  | +                  |
| Best Device Coupling                      | +             | +                  | +                  |
| ATEX    3D Protection                     | +             | +                  | +                  |
| Easy Changeable Manifold Design           | +             | +                  | +                  |
| Dual Pump Operation                       | +             | <u> </u>           | +                  |
| Single Pump Operation                     | +             | +                  | _                  |

E-FEED PM324P

**E-COAT MASTER PH-S** 