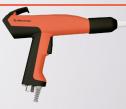

#### E-GUN C2 / Manual Powder Coating Gun

E-GUN C2 type Corona principled powder coating gun is fed with electrical signal for static charge, and the electrical charge flowing out of the gun get to the optimum amount of coating quality with the electrical feedback mechanism. The electrical charge can be seen live on the control unit.

- Static Current Control ve Feedback Mechanism
- Static Voltage Control ve Feedback Mechanism
- Manually Regulated Pneumatical Control
- Conveying Air, Supplementary Air, and Nozzle Air can be Controlled seperately.
- 50 different recipe records.
- 3 fast recipe recalls namely Straight Surfaces, Tough Surfaces and Secondary Layer Coating.
- Easily controlled User Interface with endless roller knob.
- ATEX II 3D, IP54 Protection Class for the Control Unit.
- ATEX II 2D, IP64 Protection Class for the gun.