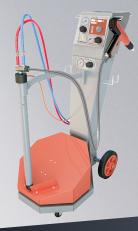

## E-COAT **Pro V2** Series

Manual Powder Coating Equipment

|                                           | E-COAT Pro V2 B<br>(Bare Type) | E-COAT Pro V2 H<br>(Hopper Type) | <b>E-COAT Pro V2 M</b><br>(Multicolor Type) |
|-------------------------------------------|--------------------------------|----------------------------------|---------------------------------------------|
| E-COAT Pro V2 Control Unit                | +                              | +                                | +                                           |
| E-GUN C2 Manual Powder Coating Gun        | +                              | +                                | +                                           |
| E-FEED V2 Powder Injector                 | +                              | +                                | +                                           |
| "Quick" Hose Connection Adaptor           | 2 pcs.                         | 2 pcs.                           | 2 pcs.                                      |
| Fluidizing unit with filter regulator     | +                              | +                                | +                                           |
| Double Conductive Anti Static Powder Hose | 5 m                            | 5 m                              | 5 m                                         |
| Supplementary Air (Blue) Hose             | 4 m                            | 4 m                              | 4 m                                         |
| Conveying Air (Red) Hose                  | 4 m                            | 4 m                              | 4 m                                         |
| Nozzle Air (Black) Hose                   | 5 m                            | 5 m                              | 5 m                                         |
| Mobile Car                                | _                              | +                                | +                                           |
| Stainless Hopper                          | _                              | +                                | _                                           |
| Multicolor Suction Hose                   | _                              | _                                | +                                           |
| Multicolor Vibration Motor                | _                              | _                                | +                                           |