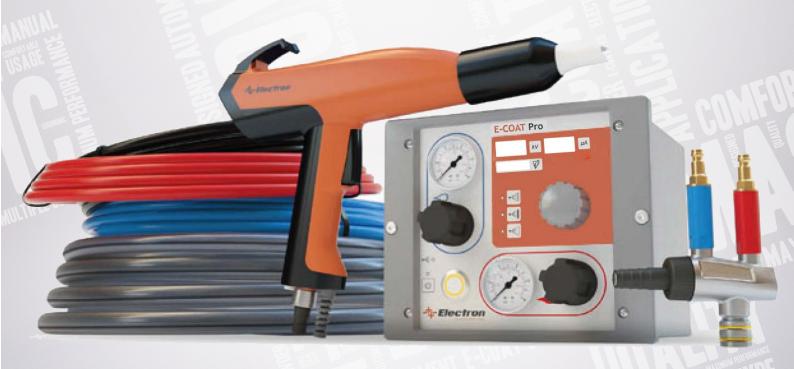

### Manual Powder Coating Equipment

On E-COAT Pro V2 series equipment is suitable for both manual and automatic applications. E-COAT Pro V2 does rapid coating on tough surfaces with high coating performance. It can hold 50 different recipes. The unit has 3 default presets namely straight surface coating, secondary layer coating and tough surface coating.

## E-COAT **Pro V2** Series

Manual Powder Coating Equipment

|                                           | E-COAT Pro V2 B<br>(Bare Type) | E-COAT Pro V2 H<br>(Hopper Type) | <b>E-COAT Pro V2 M</b><br>(Multicolor Type) |
|-------------------------------------------|--------------------------------|----------------------------------|---------------------------------------------|
| E-COAT Pro V2 Control Unit                | +                              | +                                | +                                           |
| E-GUN C2 Manual Powder Coating Gun        | +                              | +                                | +                                           |
| E-FEED V2 Powder Injector                 | +                              | +                                | +                                           |
| "Quick" Hose Connection Adaptor           | 2 pcs.                         | 2 pcs.                           | 2 pcs.                                      |
| Fluidizing unit with filter regulator     | +                              | +                                | +                                           |
| Double Conductive Anti Static Powder Hose | 5 m                            | 5 m                              | 5 m                                         |
| Supplementary Air (Blue) Hose             | 4 m                            | 4 m                              | 4 m                                         |
| Conveying Air (Red) Hose                  | 4 m                            | 4 m                              | 4 m                                         |
| Nozzle Air (Black) Hose                   | 5 m                            | 5 m                              | 5 m                                         |
| Mobile Car                                | _                              | +                                | +                                           |
| Stainless Hopper                          | _                              | +                                | _                                           |
| Multicolor Suction Hose                   | _                              | _                                | +                                           |
| Multicolor Vibration Motor                | _                              | _                                | +                                           |

#### E-GUN C2 / Manual Powder Coating Gun

E-GUN C2 type Corona principled powder coating gun is fed with electrical signal for static charge, and the electrical charge flowing out of the gun get to the optimum amount of coating quality with the electrical feedback mechanism. The electrical charge can be seen live on the control unit.