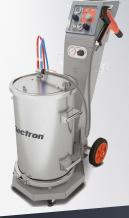

## E-COAT **Pro V2** Series

Manual Powder Coating Equipment

|                                           | E-COAT Pro V2 B<br>(Bare Type) | E-COAT Pro V2 H<br>(Hopper Type) | <b>E-COAT Pro V2 M</b><br>(Multicolor Type) |
|-------------------------------------------|--------------------------------|----------------------------------|---------------------------------------------|
| E-COAT Pro V2 Control Unit                | +                              | +                                | +                                           |
| E-GUN C2 Manual Powder Coating Gun        | +                              | +                                | +                                           |
| E-FEED V2 Powder Injector                 | +                              | +                                | +                                           |
| "Quick" Hose Connection Adaptor           | 2 pcs.                         | 2 pcs.                           | 2 pcs.                                      |
| Fluidizing unit with filter regulator     | +                              | +                                | +                                           |
| Double Conductive Anti Static Powder Hose | 5 m                            | 5 m                              | 5 m                                         |
| Supplementary Air (Blue) Hose             | 4 m                            | 4 m                              | 4 m                                         |
| Conveying Air (Red) Hose                  | 4 m                            | 4 m                              | 4 m                                         |
| Nozzle Air (Black) Hose                   | 5 m                            | 5 m                              | 5 m                                         |
| Mobile Car                                | _                              | +                                | +                                           |
| Stainless Hopper                          | _                              | +                                | _                                           |
| Multicolor Suction Hose                   | _                              | _                                | +                                           |
| Multicolor Vibration Motor                | _                              | _                                | +                                           |