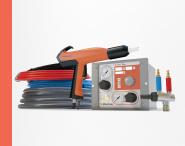

### Manual Powder Coating Equipment

On E-COAT Pro V2 series equipment is suitable for both manual and automatic applications. E-COAT Pro V2 does rapid coating on tough surfaces with high coating performance. It can hold 50 different recipes. The unit has 3 default presets namely straight surface coating, secondary layer coating and tough surface coating.

## E-COAT **Pro V2** Series

Manual Powder Coating Equipment

|                                           | E-COAT Pro V2 B<br>(Bare Type) | E-COAT Pro V2 H<br>(Hopper Type) | <b>E-COAT Pro V2 M</b><br>(Multicolor Type) |
|-------------------------------------------|--------------------------------|----------------------------------|---------------------------------------------|
| E-COAT Pro V2 Control Unit                | +                              | +                                | +                                           |
| E-GUN C2 Manual Powder Coating Gun        | +                              | +                                | +                                           |
| E-FEED V2 Powder Injector                 | +                              | +                                | +                                           |
| "Quick" Hose Connection Adaptor           | 2 pcs.                         | 2 pcs.                           | 2 pcs.                                      |
| Fluidizing unit with filter regulator     | +                              | +                                | +                                           |
| Double Conductive Anti Static Powder Hose | 5 m                            | 5 m                              | 5 m                                         |
| Supplementary Air (Blue) Hose             | 4 m                            | 4 m                              | 4 m                                         |
| Conveying Air (Red) Hose                  | 4 m                            | 4 m                              | 4 m                                         |
| Nozzle Air (Black) Hose                   | 5 m                            | 5 m                              | 5 m                                         |
| Mobile Car                                | _                              | +                                | +                                           |
| Stainless Hopper                          | _                              | +                                | _                                           |
| Multicolor Suction Hose                   | _                              | _                                | +                                           |
| Multicolor Vibration Motor                | _                              | _                                | +                                           |

#### E-GUN C2 / Manual Powder Coating Gun

E-GUN C2 type Corona principled powder coating gun is fed with electrical signal for static charge, and the electrical charge flowing out of the gun get to the optimum amount of coating quality with the electrical feedback mechanism. The electrical charge can be seen live on the control unit.